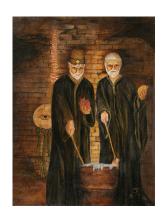

PAT DICE Brujo's

 $28 \times 22 \times 2$  inch (h x w x d) oil on Canvas

PAT DICE Griffen

 $22 \times 28 \times 2$  inch (h x w x d) oil on Canvas

PAT DICE Santa

 $28 \times 22 \times 2$  inch (h x w x d) oil on Canvas