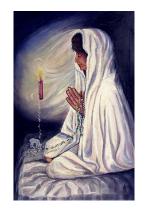

PAT DICE Brujo's

 $28 \times 22 \times 2$  inch (h x w x d) oil on Canvas

PAT DICE Griffen

 $22 \times 28 \times 2$  inch (h x w x d) oil on Canvas

PAT DICE Santa

 $28 \times 22 \times 2$  inch (h x w x d) oil on Canvas