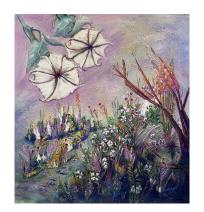

inch (h x w x d) Ink lithograph on paper



PAT DICE Botanica, 2001

 $20 \times 26 \times 2$  inch (h x w x d) ink, Lithograph on paper



PAT DICE Clearing

 $16 \times 20 \times 2$  inch (h x w x d) oil on Canvas



PAT DICE Birth

 $24 \times 18 \times 2$  inch (h x w x d) oil on Canvas



PAT DICE Brujo's

 $28 \times 22 \times 2$  inch (h x w x d) oil on Canvas



PAT DICE Griffen

 $22 \times 28 \times 2$  inch (h x w x d) oil on Canvas



PAT DICE Santa

 $28 \times 22 \times 2$  inch (h x w x d) oil on Canvas



PAT DICE
Removing Dead Spirits, 2006

 $18 \times 24 \times 2$  inch (h x w x d) oil on Canvas



PAT DICE Limpia, 2000

 $20 \times 28 \times 2$  inch (h x w x d) oil on Canvas



PAT DICE Herbalist In Her Garden

 $24 \times 18 \times 2$  inch (h x w x d) oil on Canvas