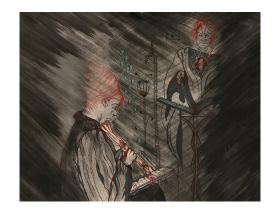

 $19 \times 20 \times 2$  inch (h x w x d) ink, marker, pencil on paper

PAT DICE
Apprentice Of The Light, 2007

 $22 \times 24 \times 2$  inch (h x w x d) pencil on paper

PAT DICE Energy Worker

18 x 24 x 2 inch (h x w x d)