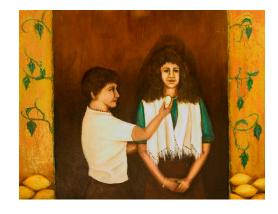

PAT DICE
MESTIZA, a solo show by PAT DICE, 2022

16.5 x 23.4 x 2 inch (h x w x d)

PAT DICE
Mother Earth, 2010

23 x 19 x 2 inch (h x w x d) Monoprint oil pulled off glass

PAT DICE
Apprentice Of The Dark, 2006