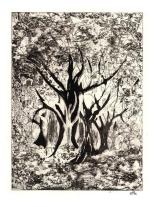

PAT DICE Soul Saver, 1998

22 x 16 x 2 inch (h x w x d)
Ink lithograph with enhanced silver leaf on paper

PAT DICE
Dark Forest, 1999

 $28 \times 22 \times 2$  inch (h x w x d) Ink lithograph on paper

PAT DICE Botanica, 2001