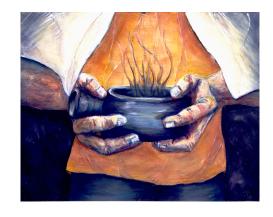

 $19 \times 20 \times 2$  inch (h x w x d) ink, marker, pencil on paper

PAT DICE
Apprentice Of The Light, 2007

 $22 \times 24 \times 2$  inch (h x w x d) pencil on paper

PAT DICE Energy Worker

18 x 24 x 2 inch (h x w x d)