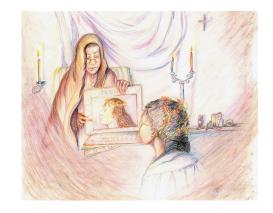

PAT DICE
Removing Dead Spirits, 2006

 $18 \times 24 \times 2$  inch (h x w x d) oil on Canvas

PAT DICE Limpia, 2000

 $20 \times 28 \times 2$  inch (h x w x d) oil on Canvas

PAT DICE Herbalist In Her Garden