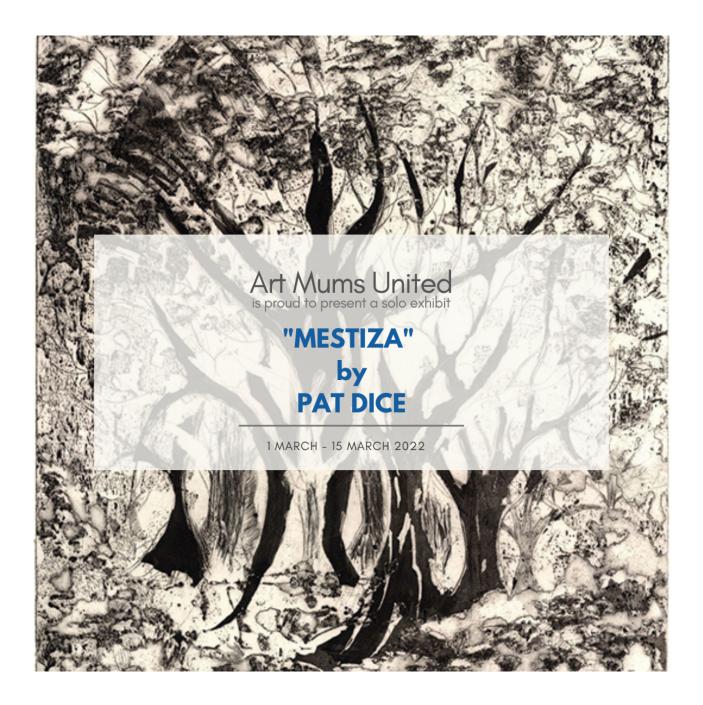

## ART MUMS UNITED

## **MESTIZA**

Tuesday, March 1, 2022 to Tuesday, March 15, 2022

ART MUMS UNITED IS PROUD TO PRESENT

**MESTIZA** 

A SOLO SHOW BY

PAT DICE

ARTIST BIO

Education-Colorado State University, BFA, Fine Art/Metals Honors/Awards: Anheuser Bush Fiesta Grant-Los Hermanas Scholarship 1987 Governors Awards Nominee for excellence in Art Fellowship Invitational -Smithsonian Past Affiliations: Chicano Humanities and Art Council-American Art Association Related Work: coordinated first Hispanic art show-Lincoln Center-Ft.Collins, designed advanced art curriculum for New Vision Charter Exhibiting from 1987.

## ARTIST STATEMENT

I am returning to my art now at seventy-five (75) years old, I have more to say then just pretty pictures of my youth. My art reflects growing up Mestiza,my inner feelings, visions of what was, what is, and what will be. Anger of destruction of the natural world and its life forms. Evils done by others, cultural and women's pains, death, fear, love, yet wonders of the spiritual and herbal healing, and mysticism, separating what is thought of as a real world and my inner thoughts.