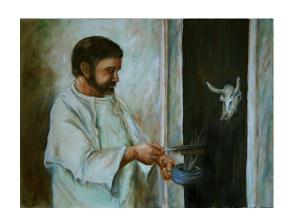

PAT DICE
Removing Dead Spirits, 2006

 $18 \times 24 \times 2$  inch (h x w x d) oil on Canvas

PAT DICE Limpia, 2000

 $20 \times 28 \times 2$  inch (h x w x d) oil on Canvas

PAT DICE Herbalist In Her Garden