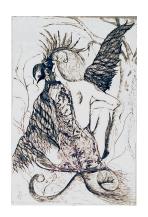

PAT DICE Brujo's

 $28 \times 22 \times 2$  inch (h x w x d) oil on Canvas

PAT DICE Griffen

 $22 \times 28 \times 2$  inch (h x w x d) oil on Canvas

PAT DICE Santa

 $28 \times 22 \times 2$  inch (h x w x d) oil on Canvas