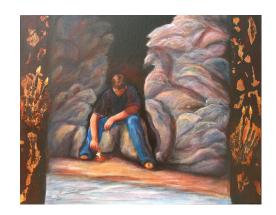

 $19 \times 20 \times 2$  inch (h x w x d) ink, marker, pencil on paper

PAT DICE
Apprentice Of The Light, 2007

 $22 \times 24 \times 2$  inch (h x w x d) pencil on paper

PAT DICE Energy Worker

18 x 24 x 2 inch (h x w x d)